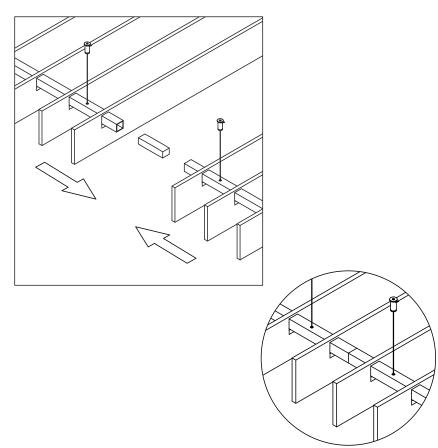

#### QUARTER BAFFLES ASSEMBLY

1) Thread baffles onto the square mounting beams provided.

2) Lock each baffle into position by pushing downwards as shown.

STEP 2 & 3

#### QUARTER BAFFLES SUSPENSION METHOD

STEP 4 & 5

6) Thread wires through mounting holes in square mounting beams.

STEP 6

7) Feed top of wire through tip of 'wire adjuster' (as shown). Push button (shown in grey) to adjust wire length. Release the button to lock in place.