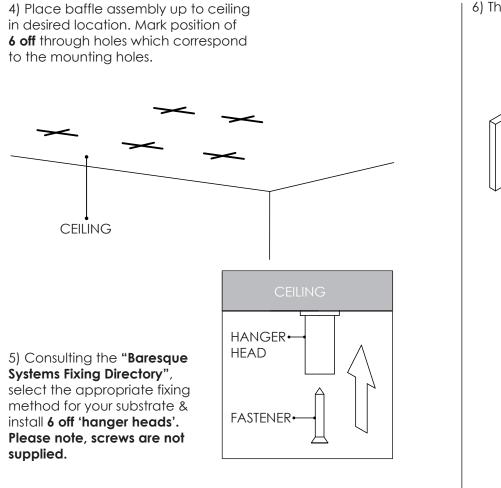

#### QUARTER BAFFLES SUSPENSION METHOD

STEP 4 & 5

6) Thread wires through mounting holes in square mounting beams.

STEP 6

7) Feed top of wire through tip of 'wire adjuster' (as shown). Push button (shown in grey) to adjust wire length. Release the button to lock in place.