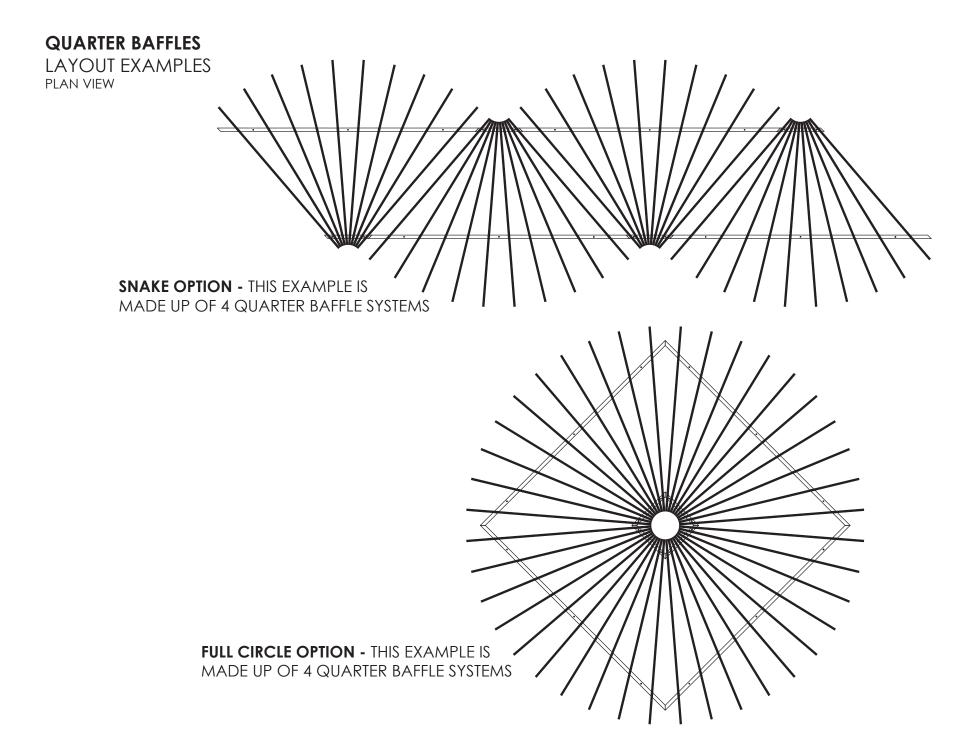

6) Thread wires through mounting holes in square mounting beams.



STEP 6

7) Feed top of wire through tip of 'wire adjuster' (as shown). Push button (shown in grey) to adjust wire length. Release the button to lock in place.



8) Feed wire through hole in the side of 'hanger head'. Screw 'wire adjuster' into 'hanger head'. When all wires are in place, adjust lengths so baffle assembly hangs level.





**COMPLETED INSTALL** 

#### QUARTER BAFFLES CONNECTOR & CAPPING DETAIL

#### CONNECTOR DETAIL

To connect multiple baffle assemblies together, insert connectors into open ends of square mounting beams and push assemblies together as shown.



### CAPPING DETAIL

To cap ends of baffle assembly-insert end caps provided as shown.



#### 2x SQUARE MOUNTING BEAM one short and one long



П