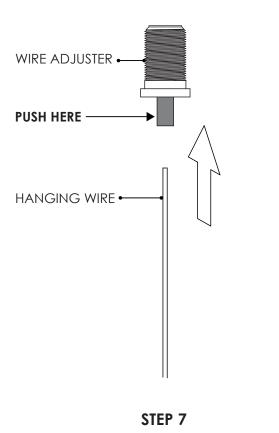

#### QUARTER BAFFLES SUSPENSION METHOD

STEP 4 & 5

6) Thread wires through mounting holes in square mounting beams.

STEP 6

7) Feed top of wire through tip of 'wire adjuster' (as shown). Push button (shown in grey) to adjust wire length. Release the button to lock in place.