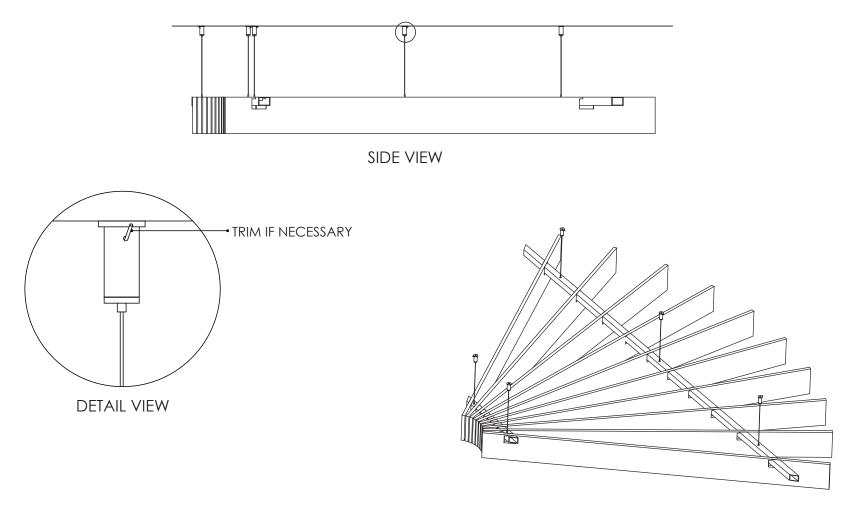

8) Feed wire through hole in the side of 'hanger head'. Screw 'wire adjuster' into 'hanger head'. When all wires are in place, adjust lengths so baffle assembly hangs level.

**COMPLETED INSTALL** 