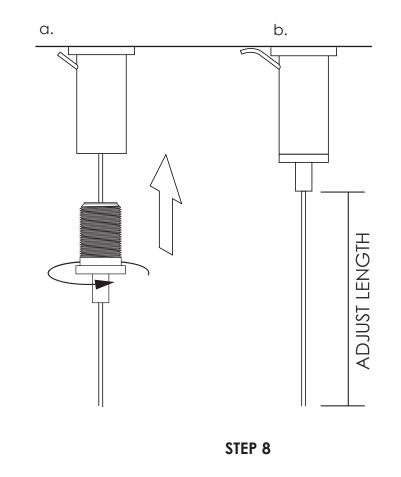

8) Feed wire through hole in the side of 'hanger head'. Screw 'wire adjuster' into 'hanger head'. When all wires are in place, adjust lengths so baffle assembly hangs level.

**COMPLETED INSTALL** 