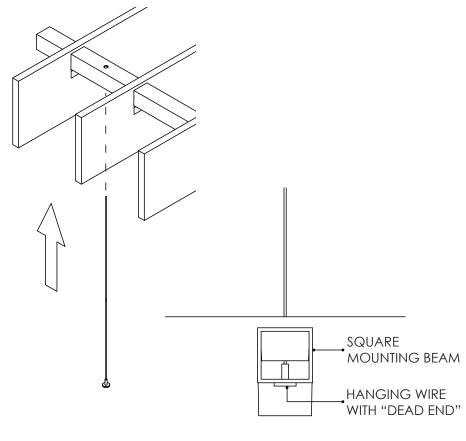

#### QUARTER BAFFLES SUSPENSION METHOD

STEP 4 & 5

6) Thread wires through mounting holes in square mounting beams.

STEP 6

7) Feed top of wire through tip of 'wire adjuster' (as shown). Push button (shown in grey) to adjust wire length. Release the button to lock in place.