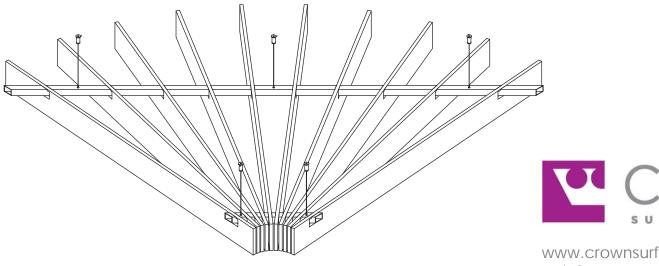

8) Feed wire through hole in the side of 'hanger head'. Screw 'wire adjuster' into 'hanger head'. When all wires are in place, adjust lengths so baffle assembly hangs level.

**COMPLETED INSTALL** 