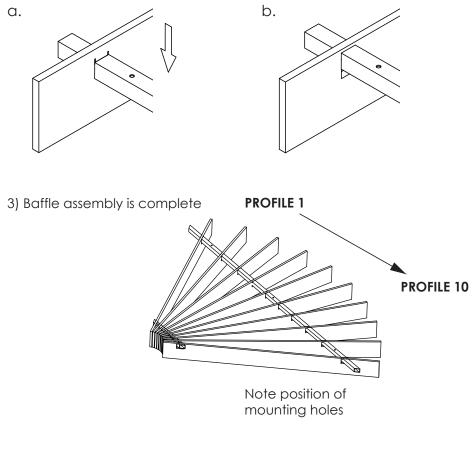

#### QUARTER BAFFLES ASSEMBLY

1) Thread baffles onto the square mounting beams provided.

2) Lock each baffle into position by pushing downwards as shown.

STEP 2 & 3