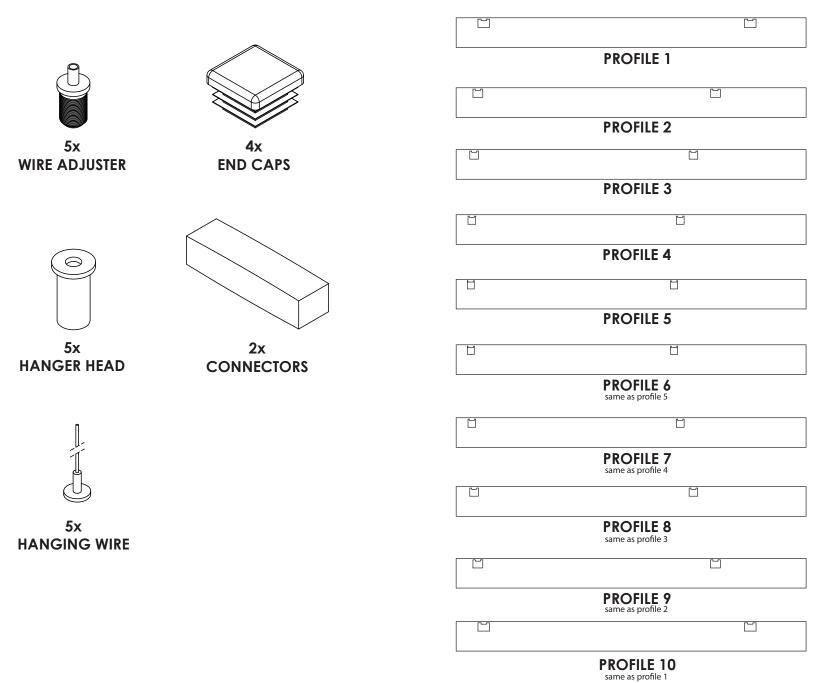

#### QUARTER BAFFLES SUSPENSION METHOD

STEP 4 & 5

6) Thread wires through mounting holes in square mounting beams.

STEP 6

7) Feed top of wire through tip of 'wire adjuster' (as shown). Push button (shown in grey) to adjust wire length. Release the button to lock in place.

8) Feed wire through hole in the side of 'hanger head'. Screw 'wire adjuster' into 'hanger head'. When all wires are in place, adjust lengths so baffle assembly hangs level.

**COMPLETED INSTALL** 

#### CONNECTOR DETAIL

To connect multiple baffle assemblies together, insert connectors into open ends of square mounting beams and push assemblies together as shown.

### CAPPING DETAIL

To cap ends of baffle assembly-insert end caps provided as shown.

#### 2x SQUARE MOUNTING BEAM one short and one long

П