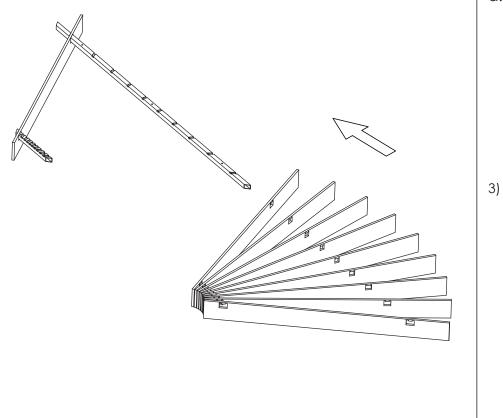

#### QUARTER BAFFLES ASSEMBLY

1) Thread baffles onto the square mounting beams provided.

2) Lock each baffle into position by pushing downwards as shown.

STEP 2 & 3