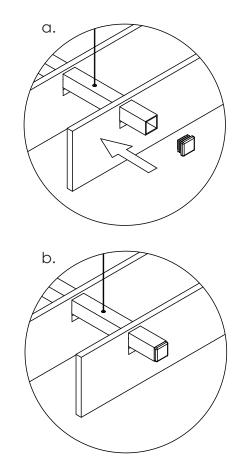

#### QUARTER BAFFLES ASSEMBLY

1) Thread baffles onto the square mounting beams provided.

2) Lock each baffle into position by pushing downwards as shown.

STEP 2 & 3